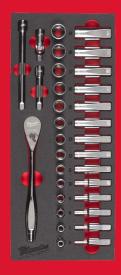

## 3/8" Ratchet and Socket Set Foam Insert

## 3/8" RATCHET AND SOCKET SET FOAM INSERT

- 90 tooth design with 4 °of arc swing for tight work spaces.
- FOUR FLAT™ sides on socket deter rolling.
- All metal design for maximum durabilty.

| Article Number  | 4932479825                                                                                                                                                                                                                                                           |
|-----------------|----------------------------------------------------------------------------------------------------------------------------------------------------------------------------------------------------------------------------------------------------------------------|
| Contents        | Standard sockets: 6 mm, 7 mm, 8 mm, 9 mm, 10 mm, 11 mm, 12 mm, 13 mm, 14 mm, 15 mm, 16 mm, 17 mm, 18 mm, 19 mm / Deep well sockets: 6 mm, 7 mm, 8 mm, 9 mm, 10 mm, 11 mm, 12 mm, 13 mm, 14 mm, 15 mm, 16 mm, 17 mm, 18 mm, 19 mm / 76 mm extension / Universal joint |
| Dimensions (mm) | 45 x 178.5 x 417                                                                                                                                                                                                                                                     |
| Drawer size     | 1/3                                                                                                                                                                                                                                                                  |